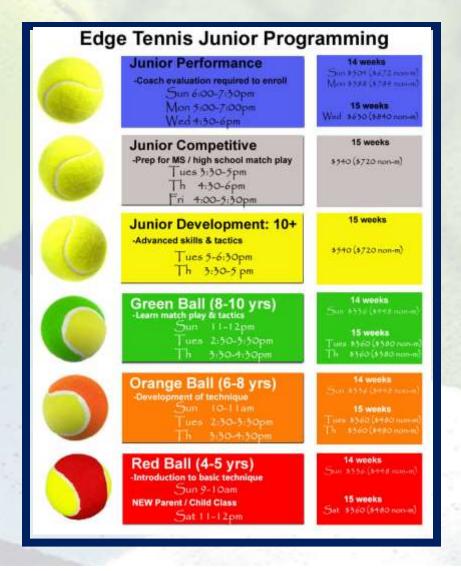

# Junior Programs

## **ESSEX EDGE TENNIS**

Fall 2019

Tammy Azur - Director tammya@edgevt.com

879-7734 x1127

**Junior Competition** 

**Important Dates:** 

Fall registration begins Aug 15th

New England Sectionals --- Aug 14-15

## Competitive EDGE

Sunday <u>MATCH PLAY</u> (3:00 – 4:30 pm) for **Competitive** and **Development levels** included in program price.

Registration begins on 8/15/19.