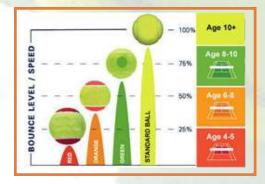

#### Start strong

Smaller courts, shorter racquets and balls that bounce lower. Now, it's easier for kids to play the game and develop a love for the sport right from the start!

The Essex Edge Youth tennis program uses specialized developmental balls for children age 10 and under. Orange balls (50% less bounce) or Green balls (25% less bounce) allow kids to have early success. Clinics are taught by tennis professionals who are trained to teach proper stroke technique to kids of all ages.